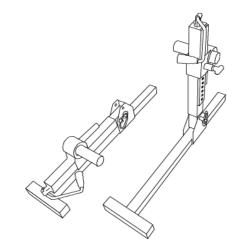

## **FASTER**

Set up in less than 1 minute Four 20,000 lb. rated bearings make wire pulling smooth and easy No drills or extra tools needed Fast and easy to jack up

### **SAFER**

Easily lift heavy wire reels for convenient pulling Separate sides can be used safely on uneven ground Use with the iToolco axle -designed for heavier loads Won't tip over

#### **SMARTER**

Store and transport Real Jacks right on the iToolco Rope Tender Can be used with 20" to 72" spools Fits Wemco reels Compact design and convenient handles Easy to carry at 35 lbs. per side Can be used with our axle, a 1.5" solid or a 2" rigid pipe

iToolco Real Jacks Specifications:

Length: 37"

Width: 10" per side

Lowest height (for 22" spool): 11 1/2"

Height fully extended (for 72" spool): 38 1/2"

Weight per side: 35 lbs. Patent numbers: Pending

iToolco axle specifications: