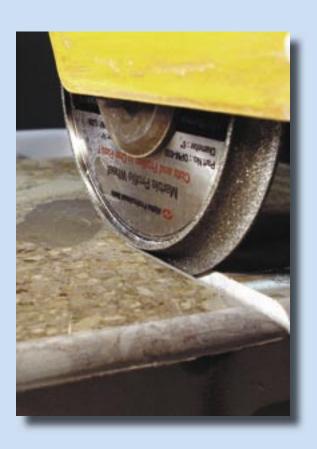

## MARBLE PROFILE WHEEL

The Alpha® Marble Profile Wheel is designed to profile and cut marble tile in one pass, unlike most profile wheels that only perform the profile action. The 6" wheel, which fits tub and tile saws, has been a popular item with tile installers for years. They have found it to be the ideal tool for cutting and profiling tile baseboards. The long life and smooth cutting action are two other reasons for its popularity. The wheel utilizes the same high quality diamonds and matrix best suited for wet cutting marble and agglomerated marble tile. Use the Alpha® Marble Profile Wheel to cut and profile in one pass to save time, money and reduce waste.