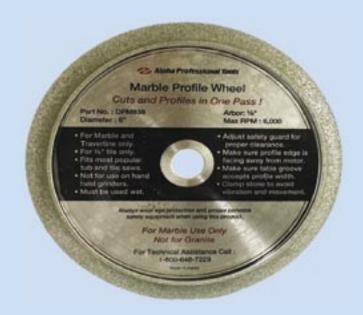

## MARBLE PROFILE WHEEL

The Alpha® Marble Profile Wheel is designed to profile and cut marble tile in one pass, unlike most profile wheels that only perform the profile action. The 6" wheel, which fits tub and tile saws, has been a popular item with tile installers for years. They have found it to be the ideal tool for cutting and profiling tile baseboards. The long life and smooth cutting action are two other reasons for its popularity. The wheel utilizes the same high quality diamonds and matrix best suited for wet cutting marble and agglomerated marble tile. Use the Alpha® Marble Profile Wheel to cut and profile in one pass to save time, money and reduce waste.

| PART NO. | SIZE | MAXIMUM RPM | ARBOR |
|----------|------|-------------|-------|
| DPM638   | 6"   | 6,000       | 5/8"  |

Visit our website to watch it in action!

103 Bauer Drive, Oakland, NJ 07436 • 800-648-7229 • Fax: 800-286-0114